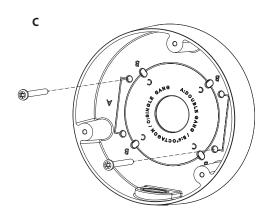

## Installation

1 Install the mount bracket on a desired position.

**3** Attach the case-bottom to the mount bracket.