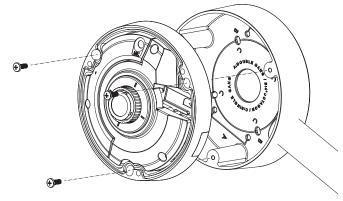

## Installation

1 Install the mount bracket on a desired position.

**3** Attach the case-bottom to the mount bracket.