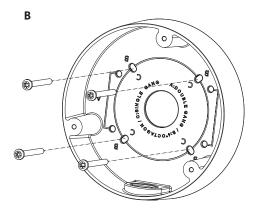

## Installation

1 Install the mount bracket on a desired position.

**3** Attach the case-bottom to the mount bracket.