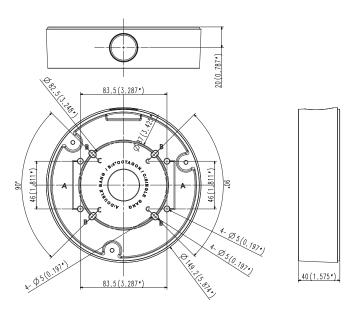

### **Product Overview**

This product is an adaptor used to install Fish-Eye camera (the same model as SNF-8010/ 8010RVM/PNF-9010RVM/9010RV/9010R) in the electric gang box or on the wall.

## **Installation Precautions**

Please make sure to install on an area which is strong enough to support more than 4 times of the total weight of this product and the camera. Depending on some installation conditions, this product can be connected to 0.75" PF which is a screw peak processed pipe.



### **Package**

MOUNT-BRACKET





## Installation

1 Install the mount bracket on a desired position.





**3** Attach the case-bottom to the mount bracket.

# **Product Outline**







# **Product Specifications**

| Weight                   | 345g       |
|--------------------------|------------|
| Material                 | Aluminum   |
| Operating<br>Temperature | -50°C~60°C |
| Operating<br>Humidity    | 0~100%     |