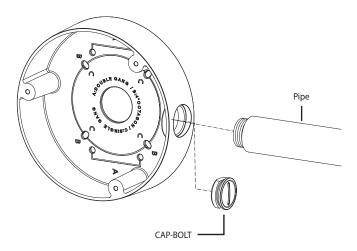

## **Installation Precautions**

Please make sure to install on an area which is strong enough to support more than 4 times of the total weight of this product and the camera. Depending on some installation conditions, this product can be connected to 0.75" PF which is a screw peak processed pipe.