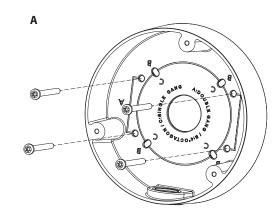

## Installation

1 Install the mount bracket on a desired position.

**3** Attach the case-bottom to the mount bracket.